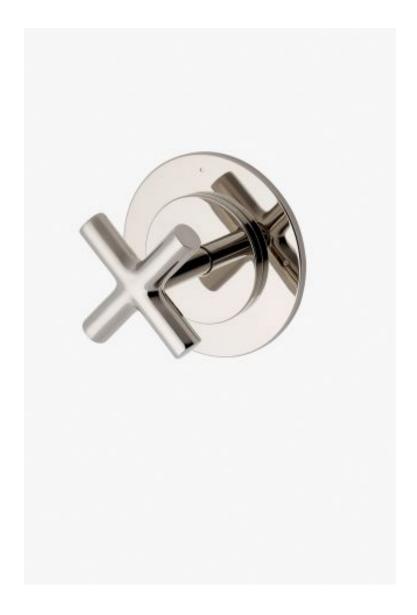

## **Flyte**

Flyte Two Way Diverter Valve Trim for Pressure Balance with Modern Dots and Cross Handle

Style #: FL2P01

Available in Matte Nickel, Vintage Brass, Dark Brass, Copper, Matte Gold, Burnished Brass, Gold, Burnished Nickel and Dark Nickel

## **FEATURES**

- Cross Handle
- For Use With a Pressure Balance Shower System and Two Waterway Outlets
- Features Modern Dots Representing Outlet Position
- Stocked in Chrome, Nickel, Brass and Matte Black
- Requires valve rough sold separately