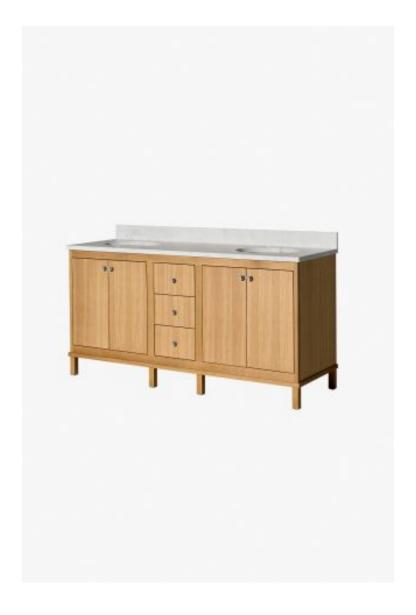

## Alta

Alta Double Vanity with Square Legs with SALV26 Sinks and Slab 67" x 22 1/2" x 34 1/2" with 4" x 3/4" Backsplash

Style #: ALVN12

Available in Clear Oak, Arabescato and Carrara

## **FEATURES**

- Designed by and exclusive to Waterworks
- Vanity with three drawers; Hardware sold separately
- Stocked in Clear Oak Finish
- Includes Saxby sinks and choice of stocked stone tops in Carrara or Arabescato
- Install with or without backsplash (included)