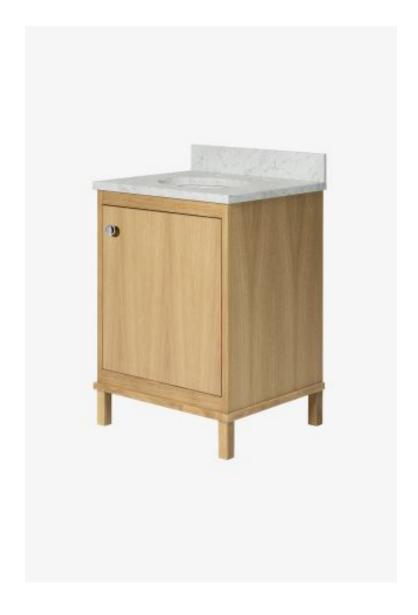

## Alta

Alta Single Vanity with Square Legs with MRLVHU Sink and Slab 25" x 21 1/2" x 34 1/2" with 4" x 3/4" Backsplash

Style #: ALVN10

Available in Clear Oak, Arabescato and Carrara

## **FEATURES**

- Designed by and exclusive to Waterworks
- Hardware sold separately
- Stocked in Clear Oak Finish
- Includes Manchester sink and choice of stocked stone tops in Carrara or Arabescato
- Install with or without backsplash (included)