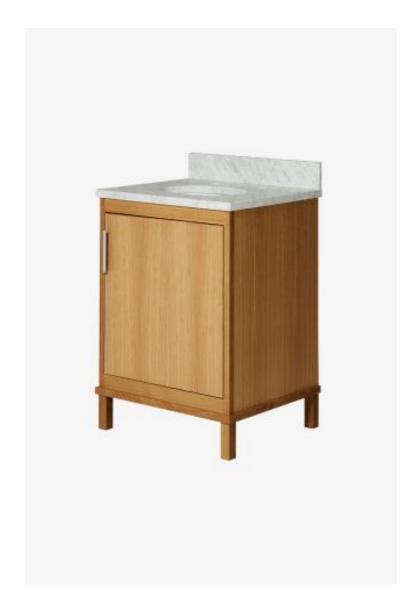

## Alta

Alta Integrated Single Vanity with Square Legs and Hardware with MRLVHU Sink and Slab 25" x 21 1/2" x 34 1/2" with 4" x 3/4" Backsplash

Style #: ALVN07

Available in Clear Oak, Brass, Nickel, Arabescato and Carrara

## **FEATURES**

- Designed by and exclusive to Waterworks
- Vanity with Integrated Hardware; specify Brass or Nickel when ordering
  Stocked in Clear Oak Finish
- Includes Manchester sink and choice of stocked stone tops in Carrara or Arabescato
- Install with or without backsplash (included)