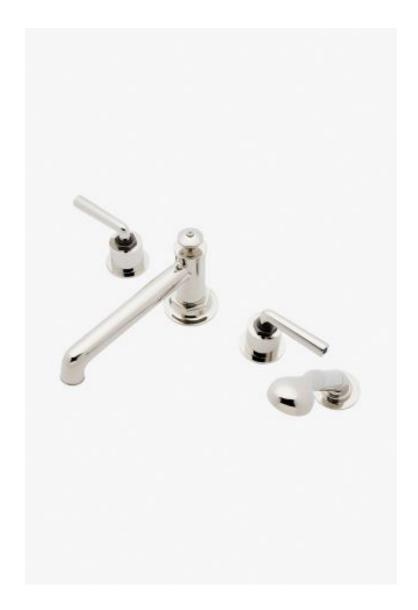

## Henry

Henry Concealed Tub Filler with Handshower and Two Tone Lever Handles

Style #: HTF112

Available in Brass/Dark Nickel and Nickel/Dark Nickel

## **FEATURES**

- Features Two Tone Lever Handles
- Solid Brass Construction
- Diverter Knob Allows Bather to Move Water From Spout to Handshower
- Stocked in Nickel/Dark Nickel and Brass/Dark Nickel
- Unrestricted Flow for Tub Spout. Handshower Available in 1.75gpm (4.5L/min) Flow Rate