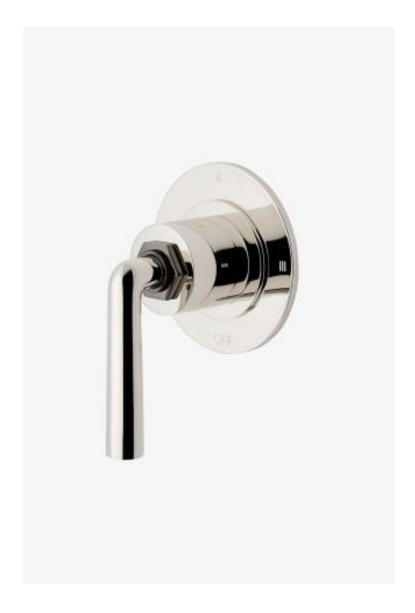

## Henry

Henry Three Way Diverter Valve Trim for Thermostatic with Roman Numerals and Two-Tone Lever Handle

Style #: HN3T12

Available in Brass/Dark Nickel and Nickel/Dark Nickel

## **FEATURES**

- Two-Tone Lever Handle
- For Use with a Thermostatic Shower System and Three Waterway Outlets
  Features Roman Numerals Representing Outlet Position
  Stocked in Brass/Dark Nickel and Nickel/Dark Nickel