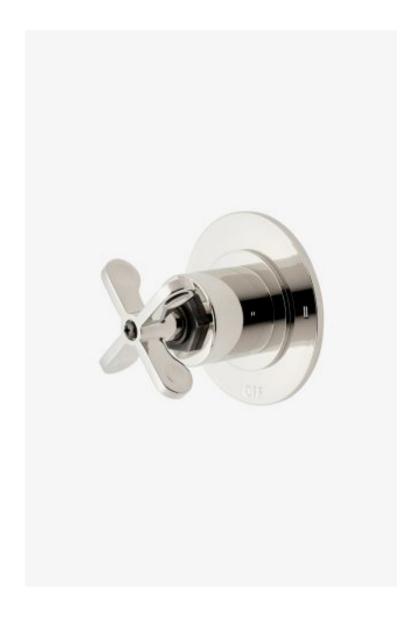

## Henry

Henry Two Way Diverter Valve Trim for Thermostatic with Roman Numerals and Two-Tone Cross Handle

Style #: HN2T02

Available in Brass/Dark Nickel and Nickel/Dark Nickel

## **FEATURES**

- Two-Tone Cross Handle
- For Use with a Thermostatic Shower System and Two Waterway Outlets
  Features Roman Numerals Representing Outlet Position
  Stocked in Brass/Dark Nickel and Nickel/Dark Nickel