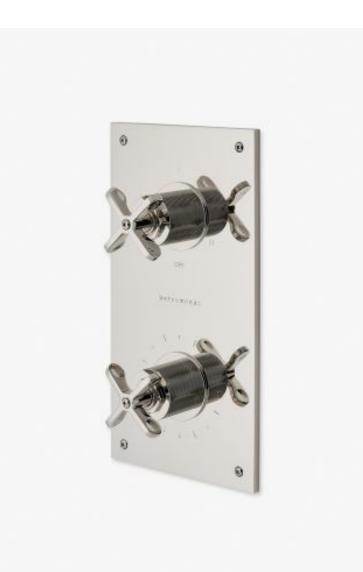

# Henry Integrated Thermostatic and Three Way Diverter Trim with Coin Edge Cross Handles

Style #: HTH503

Available in Matte Gold, Burnished Nickel, Gold, Dark Nickel, Matte Nickel, Vintage Brass, Brass, Dark Brass, Nickel, Copper, Chrome and Burnished Brass

### FEATURES

- Coin Edge Cross Handles
- Allows bather to adjust temperature of all waterway outlets with a hot limit safety stop providing anti-scald protection
  Stocked in Brass, Chrome, Nickel and Dark Nickel
- Requires valve rough sold separately