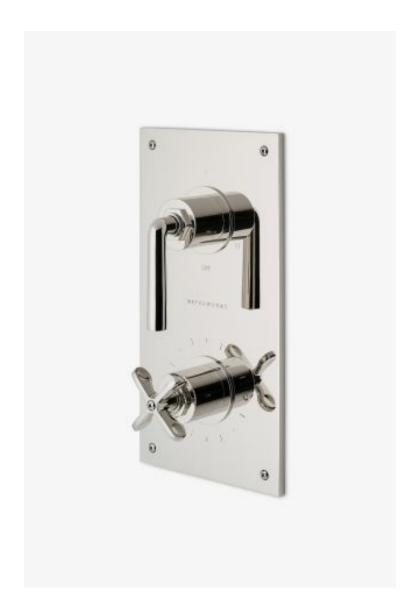

# Henry Integrated Thermostatic and Three Way Diverter Trim with Cross and Lever Handles

Style #: HTH511

Available in Vintage Brass, Brass, Dark Brass, Nickel, Copper, Chrome, Burnished Brass, Matte Gold, Burnished Nickel, Gold, Dark Nickel and Matte Nickel

## **FEATURES**

- Cross and Lever Handles
- Allows bather to adjust temperature of all waterway outlets with a hot limit safety stop providing anti-scald protection
  Stocked in Brass, Chrome, Nickel and Dark Nickel
- Requires valve rough sold separately