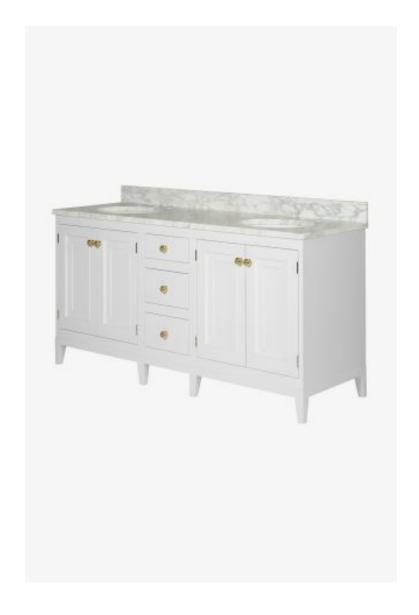

## Belden

Belden Double Vanity with Tapered Legs 66" x 22" x 33 1/4" - BASE ONLY

Style #: 100684

Available in Steel, Midnight, Driftwood, Chalk, Franklin Gray, Antique Walnut, Whisper and Clear Oak

## **FEATURES**

- Designed by and exclusive to Waterworks
- Vanity with three drawers; Hardware sold separately
  Stocked in Clear Oak, Antique Walnut Finish or Factory Finished in Chalk, Driftwood, Midnight, Steel, Franklin Gray, or Whisper
- Available with sink and slab top: use BEVN12