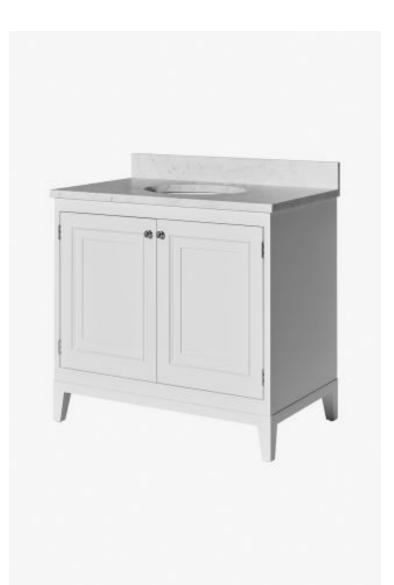

## Belden

Belden Single Vanity with Tapered Legs 36" x 22" x 33 1/4" - BASE ONLY

Style #: 100693

Available in Driftwood, Chalk, Franklin Gray, Antique Walnut, Whisper, Clear Oak, Steel and Midnight

## THE COLLECTION: Belden

Classic with a twist: Reimagined in a distinctive transitional style, our wood paneled doors complement a range of hardware styles & lend instant architecture to a room.

## FEATURES

- Designed by and exclusive to Waterworks
- Hardware sold separately
- Stocked in Clear Oak, Antique Walnut Finish or Factory Finished in Chalk, Driftwood, Midnight, Steel, Franklin Gray, or Whisper
- Available with sink and slab top: use BEVN11