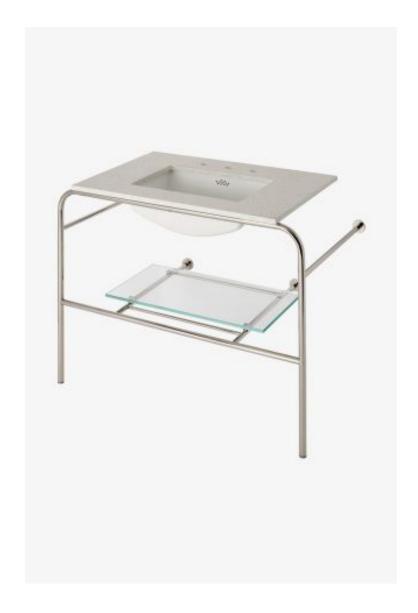

## **Flyte**

Flyte Metal Round Single Two Leg Washstand 42" x 23" x 31" with Glass Shelf

Style #: 100679

Available in Brass, Dark Nickel, Nickel, Dark Brass, Chrome, Burnished Nickel, Matte Nickel, Burnished Brass and Matte Black

## **FEATURES**

- Designed by and exclusive to Waterworks
- Washstand made in UK
- Brass legs
- Available with slab and sink included: FLWS01
- This item requires an additional purchase of QTY 1, UNSS91 Universal Slab Support 1 1/4" x 21" x 1 1/4"