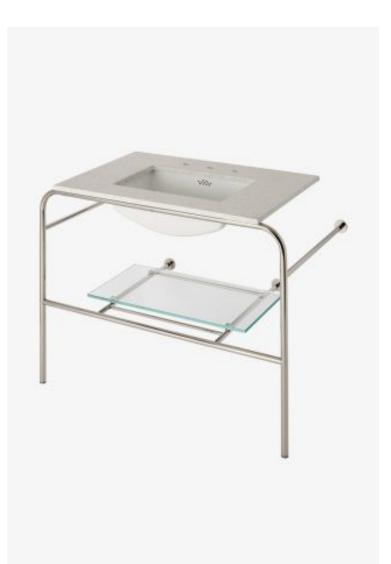

## Flyte Metal Round Single Two Leg Washstand 42" x 23 3/4" x 31 3/4" with Glass Shelf with UNLV22 and Slab Top

Style #: FLWS01

Available in Burnished Nickel, Dark Nickel, Matte Nickel, Chrome, Dark Brass, Burnished Brass, Matte Black, Brass and Nickel

## FEATURES

- Designed by and exclusive to Waterworks
- Washstand made in UK
- Brass legs
- Portlandia slab countertop and UNLV22 included.