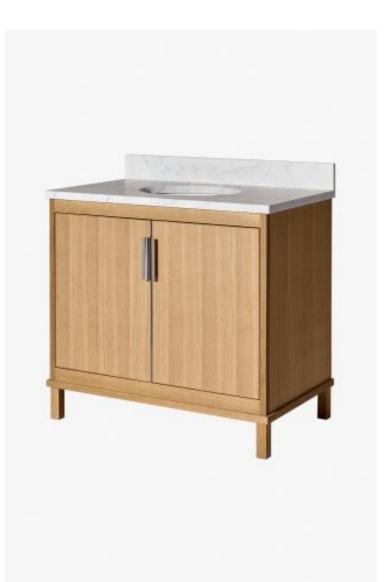

## Alta

Alta Integrated Single Vanity with Square Legs and Hardware 36" x 22" x 33 1/4" - BASE ONLY

Style #: 100697

Available in Clear Oak, Nickel and Brass

## FEATURES

- Designed by and exclusive to Waterworks
- Vanity with Integrated Hardware; specify Brass or Nickel when ordering
  Stocked in Clear Oak Finish
- Available with sink and slab top: use ALVN08