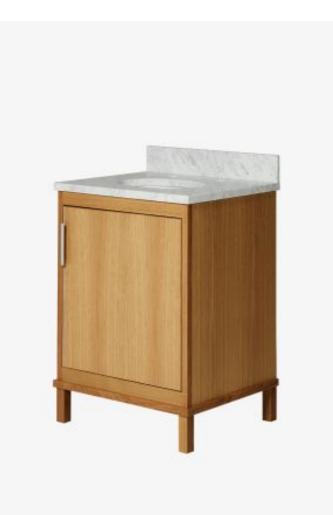

## Alta

Alta Integrated Single Vanity with Square Legs and Hardware 24" x 21" x 33 1/4" - BASE ONLY

Style #: 100696

Available in Clear Oak, Brass and Nickel

## THE COLLECTION: Alta

Modern & minimalist. Alta incorporates mid-century elements with notable architectural & industrial influences.

## FEATURES

- Designed by and exclusive to Waterworks
- Vanity with Integrated Hardware; specify Brass or Nickel when ordering
  Stocked in Clear Oak Finish
- Available with sink and slab top: use ALVN07