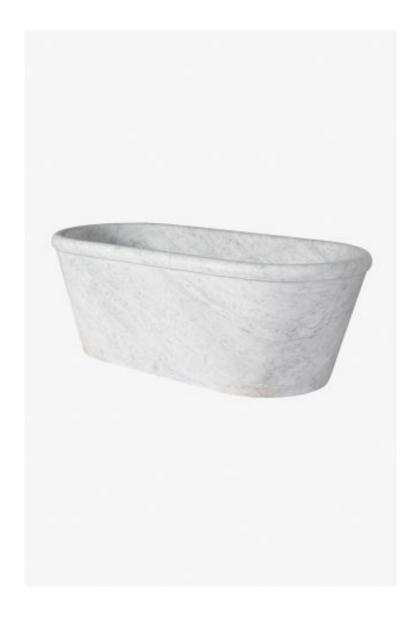

## Ibla

Ibla 67" x 32 1/2" x 23 1/2" Freestanding Oval Bathtub

Style #: IBBT67

Available in Carrara, Bardiglio, Statuary, Calacatta and Arabescato

## THE COLLECTION: Ibla

Sculpted by artisans from a solid block of Italian marble. This freestanding tub, shown here in pristine Carrara, is beautifully proportionate and skillfully hand-finished, from the elegantly rounded rim to our signature branding at the base.