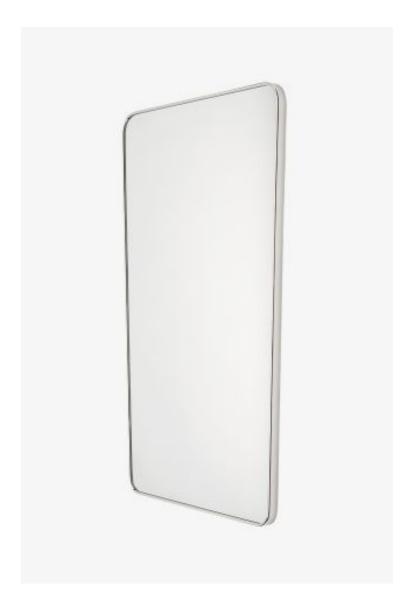

## **Barto**

Barto Wall Mounted Large Rectangular Mirror 36" x 21 1/4" x 1 1/6"

Style #: BAMR01

Available in Brass and Nickel

## THE COLLECTION: Barto

Made in Italy, this nuanced modern mirror is edged in a slim brass frame with soft corners. The restrained taper from top to bottom creates a look that's eye-catching yet subtly refined.