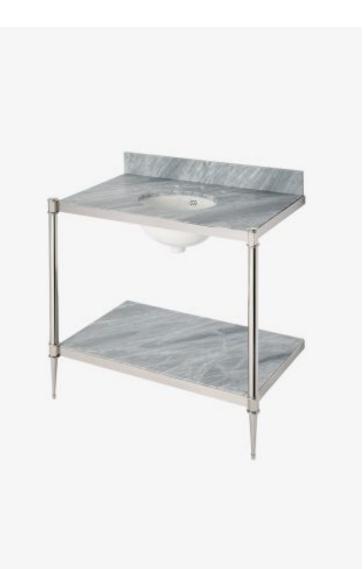

# Camden Metal Round Single Two Leg Washstand 38" x 23" x 34" - BASE ONLY

Style #: CAWS02

Available in Nickel, Matte Gold, Chrome, Gold, Brass, Dark Brass, Burnished Nickel, Burnished Brass and Matte Nickel

### FEATURES

- Designed by and exclusive to Waterworks
- Washstand made in UK
- Brass legs
- Slab countertop, shelf, and sink sold separately from washstand