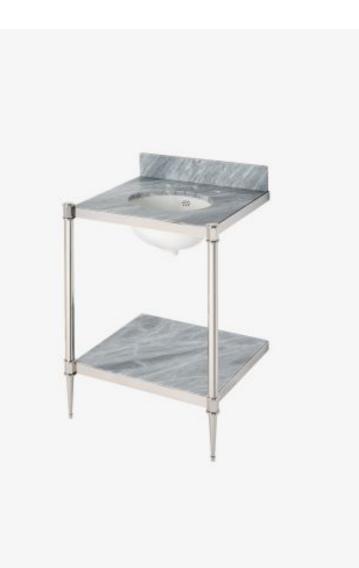

# Camden Metal Round Single Two Leg Washstand 26" x 23" x 34" - BASE ONLY

Style #: CAWS01

Available in Brass, Dark Brass, Burnished Nickel, Burnished Brass, Matte Nickel, Nickel, Matte Gold, Chrome and Gold

#### FEATURES

- · Designed by and exclusive to Waterworks
- Washstand made in UK
- Brass legs
- Slab countertop, shelf, and sink sold separately from washstand