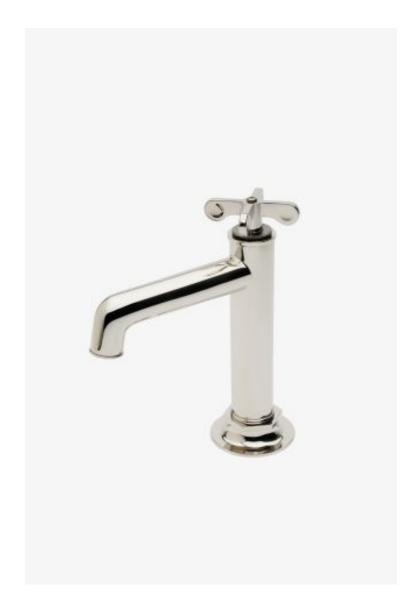

## Henry One Hole Bar Faucet with Two-Tone Cross Handle

Style #: HKM402

Available in Brass/Dark Nickel and Nickel/Dark Nickel

#### **FEATURES**

- Two-Tone Cross Handle
- Stocked in Nickel/Dark Nickel and Brass/Dark Nickel
- Available in 1.2gpm (4.5L/min) Flow Rate