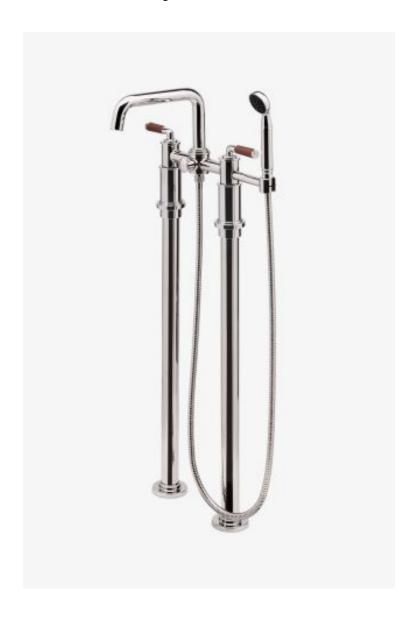

## Henry Chronos

Henry Chronos Floor Mounted Exposed Tub Filler with Handshower and Leather Lever Handles

Style #: CXT315

Available in Chestnut, Black, Chocolate, Nickel and Brass

## **FEATURES**

- Features Leather Lever Handles
- Diverter Knob Allows Bather to Move Water From Spout to Handshower
- Handshower Offers a Fixed Spray Pattern, Handshower Post Can Swivel to Allow User to Position Handshower Over the Tub
- Stocked in Brass, Chrome and Nickel
- Unrestricted Flow for Tub Spout. Handshower Available in 1.75gpm (4.5L/min) Flow Rate