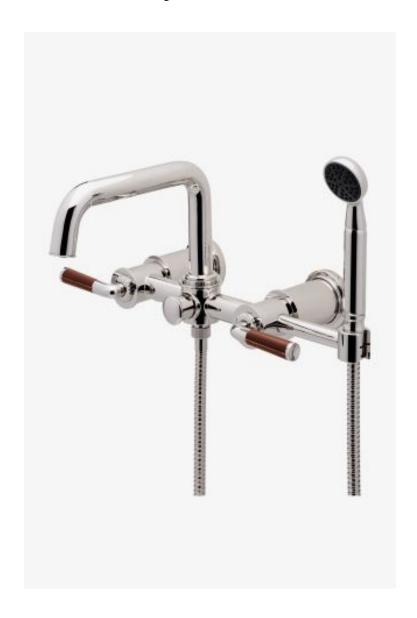

## Henry Chronos

Henry Chronos Wall Mounted Exposed Tub Filler with Handshower and Leather Lever Handles

Style #: CXT115

Available in Black, Chocolate, Chestnut, Brass and Nickel

## **FEATURES**

- Features Leather Lever Handles
- Diverter Knob Allows Bather to Move Water From Spout to Handshower
- Handshower Offers a Fixed Spray Pattern, Handshower Post Can Swivel to Allow User to Position Handshower Over the Tub
- Stocked in Brass, Chrome and Nickel
- Unrestricted Flow for Tub Spout. Handshower Available in 1.75gpm (4.5L/min) Flow Rate