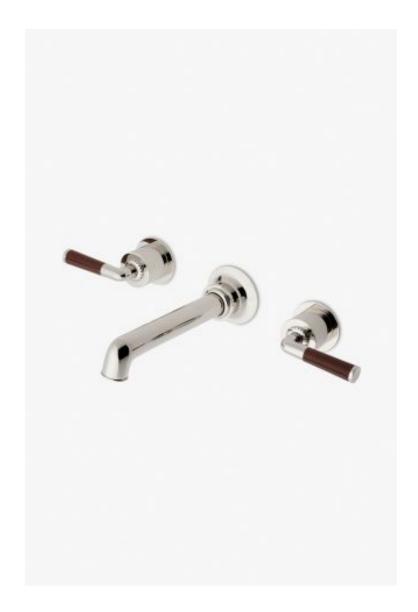

## Henry Chronos

Henry Chronos Wall Mounted Lavatory Faucet with Leather Lever Handles

Style #: CLS315

Available in Black, Chocolate, Chestnut, Brass and Nickel

## **FEATURES**

- Features Leather Lever Handles
- Includes a Universal Push Touch Drain Sized to Fit US and Euro Sink Drain Openings
- Stocked in Brass, Chrome and Nickel
- Available in 1.2gpm (4.5L/min) Flow Rate