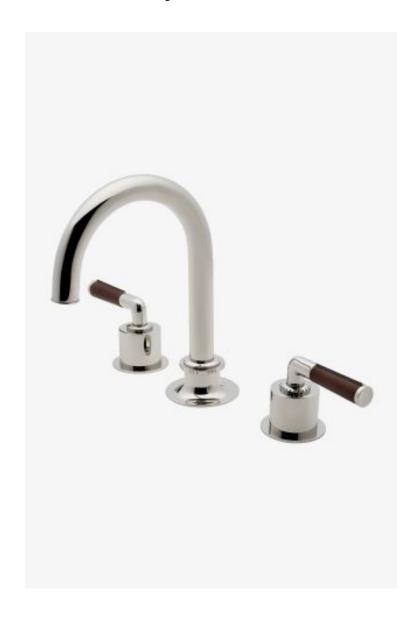

## Henry Chronos

Henry Chronos Gooseneck Lavatory Faucet with Leather Lever Handles

Style #: CLS215

Available in Chestnut, Black, Chocolate, Nickel and Brass

## **FEATURES**

- Features Leather Lever Handles
- Includes a Universal Push Touch Drain Sized to Fit US and Euro Sink Drain Openings
- Stocked in Brass, Chrome and Nickel
- Available in 1.2gpm (4.5L/min) Flow Rate