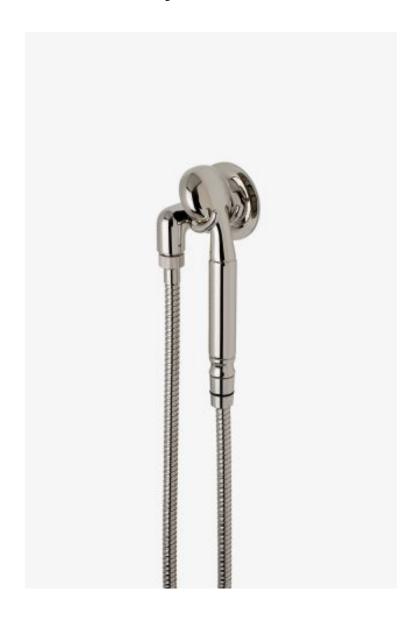

## Henry Chronos

Henry Chronos Handshower on Hook

Style #: CNHS01

Available in Gold, Matte Nickel, Dark Nickel, Brass, Dark Brass, Nickel, Copper, Vintage Brass, Chrome, Burnished Brass, Matte Gold and Burnished Nickel

## **FEATURES**

- 2" Showerhead
- Features a Fixed Spray Pattern
- Stocked in Brass, Chrome and Nickel
- Showerhead Available in 1.75gpm (6.6L/min) Flow Rate