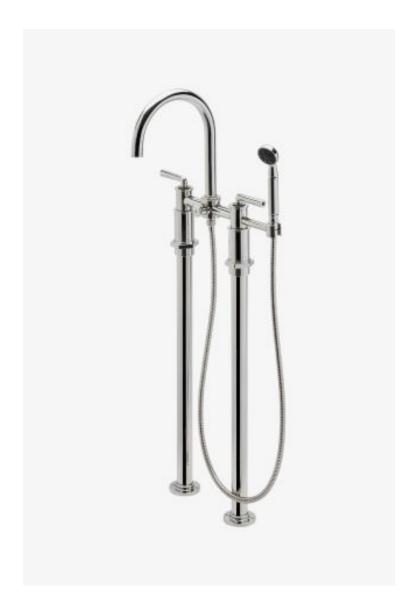

## Henry

Henry Floor Mounted Exposed Tub Filler with Handshower and Two-Tone Lever Handles

Style #: HXT312

Available in Brass/Dark Nickel and Nickel/Dark Nickel

## **FEATURES**

- Two-Tone Lever Handles
- Diverter Handle Allows Bather to Move Water From Spout to Handshower
- Handshower Offers a Fixed Spray Pattern, Handshower Post Can Swivel to allow user to position Handshower over the tub
- Stocked in Nickel/Dark Nickel and Brass/Dark Nickel
- Unrestricted Flow for Tub Spout. Handshower Available in 1.75gpm (6.6L/min) Flow Rate