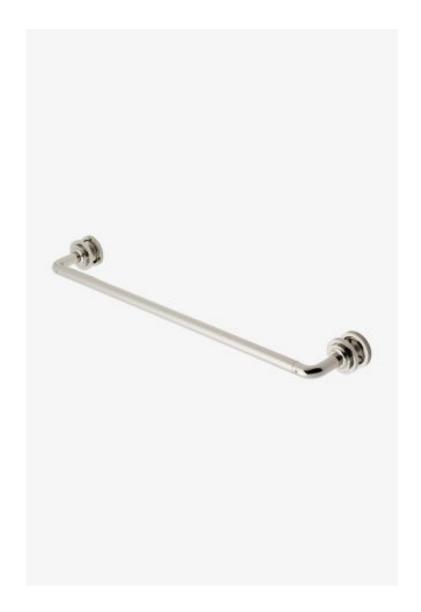

# Henry Chronos 24" Single Sided Glass Mounted Towel Bar

Style #: CN24G1

Available in Burnished Brass, Burnished Nickel, Vintage Brass, Matte Nickel, Gold, Brass, Dark Brass, Nickel, Copper and Chrome