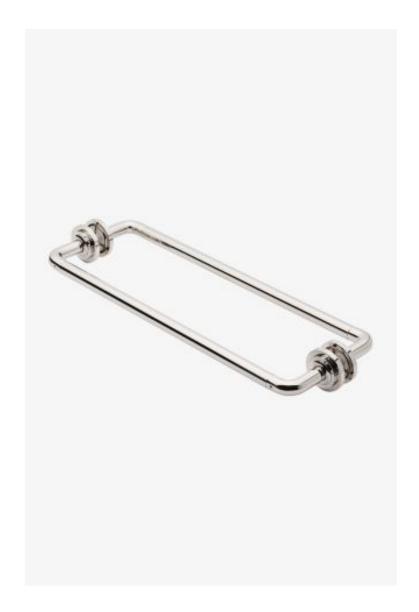

# Henry Chronos 18" Double Sided Glass Mounted Towel Bars

Style #: CN18G2

Available in Nickel, Copper, Chrome, Burnished Brass, Burnished Nickel, Vintage Brass, Matte Nickel, Gold, Brass and Dark Brass