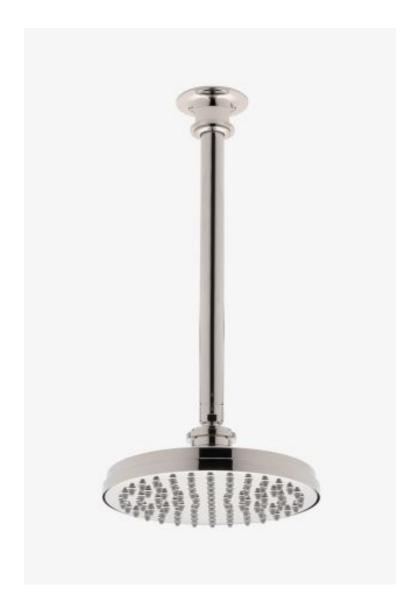

## Henry Chronos

Henry Chronos 8" Rain Showerhead with 12" Ceiling Mounted Shower Arm

Style #: CNS381

Available in Brass

## **FEATURES**

- Made of Brass
- Features a swivel 8" rain showerhead with easy clean rubber nozzles
- Includes a 18" wall mounted 90 degree shower arm
- Stocked in Brass, Chrome and Nickel
- Rain showerhead available in 1.75gpm (6.6L/min) flow rate