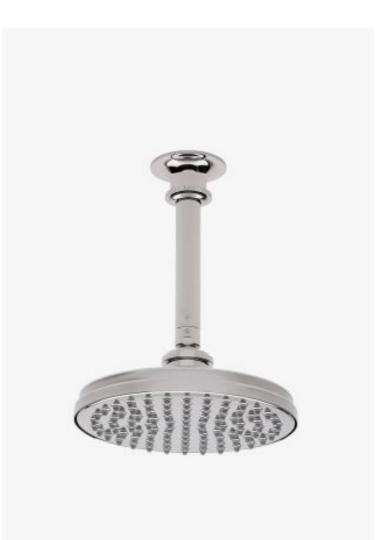

## Henry Chronos

Henry Chronos 8" Rain Showerhead with 6" Ceiling Mounted Shower Arm

Style #: CNS380

Available in Burnished Nickel, Brass, Nickel and Burnished Brass

## FEATURES

- Made of Brass
- Features a swivel 8" rain showerhead with easy clean rubber nozzles
- Includes a 20" wall mounted gooseneck shower arm
- Stocked in Brass, Chrome and Nickel
- Rain showerhead available in 1.75gpm (6.6L/min) flow rate