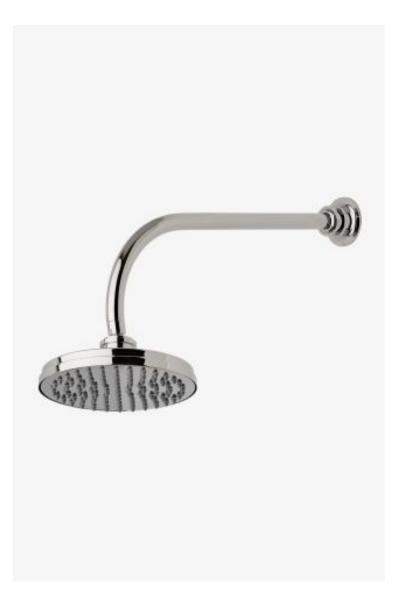

## Henry Chronos

Henry Chronos 8" Rain Showerhead with 18" Wall Mounted 90 Degree Shower Arm

Style #: CNS388

Available in Nickel and Dark Brass

## FEATURES

- Made of Brass
- Features a swivel 8" rain showerhead with easy clean rubber nozzles
- Includes a 12" ceiling mounted shower arm
- Stocked in Brass, Chrome and Nickel
- Rain showerhead available in 1.75gpm (6.6L/min) flow rate