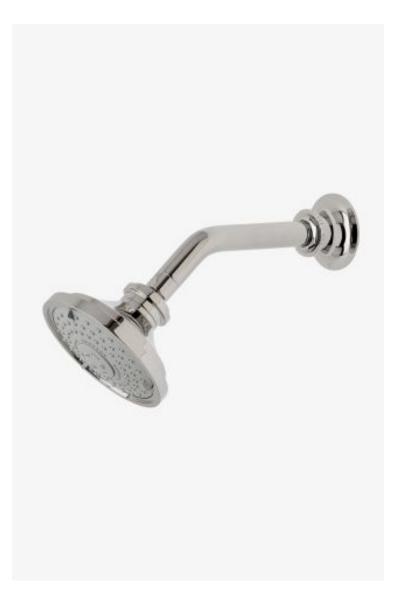

## Henry Chronos

Henry Chronos 5" Showerhead with Adjustable Spray with 8" Wall Mounted 45 Degree Shower Arm

Style #: CNS355

Available in Brass, Nickel, Vintage Brass and Burnished Brass

## FEATURES

- Made of Brass
- Features a swivel 5" showerhead with three adjustable spray patterns
- Includes a 8" wall mounted 45 degree shower arm
- Stocked in Brass, Chrome and Nickel
- Showerhead available in 1.75gpm (6.6L/min) flow rate