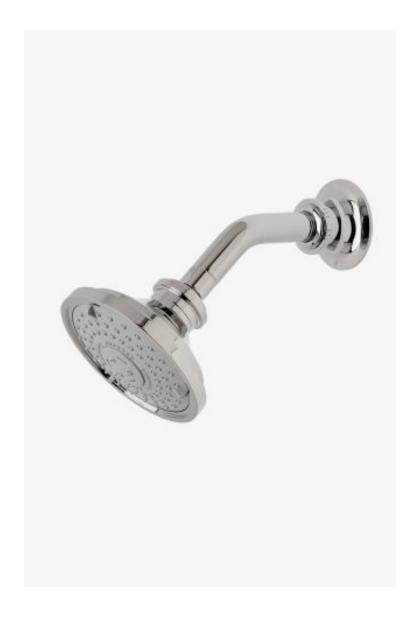

## Henry Chronos

Henry Chronos 5" Showerhead with Adjustable Spray with 6" Wall Mounted 45

Degree Shower Arm

Style #: CNS354

Available in Burnished Nickel

## **FEATURES**

- Made of Brass
- Features a swivel 5" showerhead with three adjustable spray patterns
- Features a swivel 5" showerhead with three adjustable spray patterns
- Stocked in Brass, Chrome and Nickel
- Showerhead available in 1.75gpm (6.6L/min) flow rate