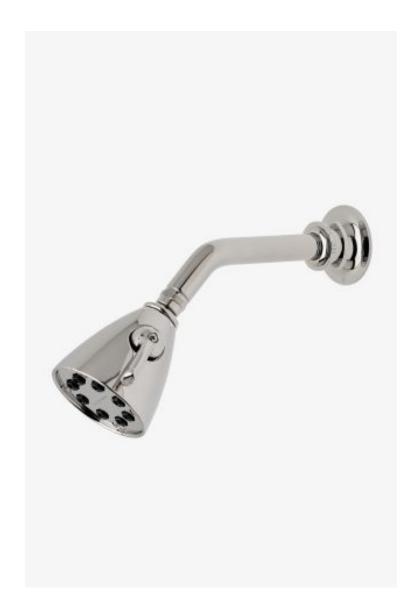

## Henry Chronos

Henry Chronos 3 1/2" Showerhead with Adjustable Spray with 8" Wall Mounted 45

Degree Shower Arm

Style #: CNS345

Available in Vintage Brass, Burnished Brass, Burnished Nickel and Nickel

## **FEATURES**

- Made of Brass
- Features a swivel 3 1/2" showerhead with two adjustable spray patterns
- Includes a 6" wall mounted 45 degree shower arm
- Stocked in Brass, Chrome and Nickel
- Showerhead available in 1.75gpm (6.6L/min) flow rate