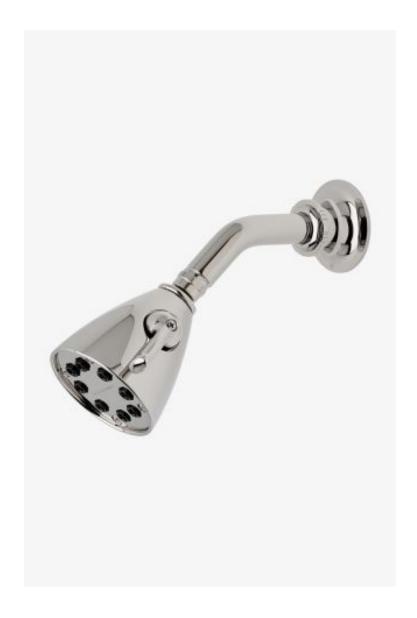

## Henry Chronos

Henry Chronos 3 1/2" Showerhead with Adjustable Spray with 6" Wall Mounted 45 Degree Shower Arm

Style #: CNS344

Available in Nickel

## **FEATURES**

- Made of Brass
- Features a swivel 3 1/2" showerhead with two adjustable spray patterns
- Includes a 8" wall mounted 45 degree shower arm
- Stocked in Brass, Chrome and Nickel
- Showerhead available in 1.75gpm (6.6L/min) flow rate