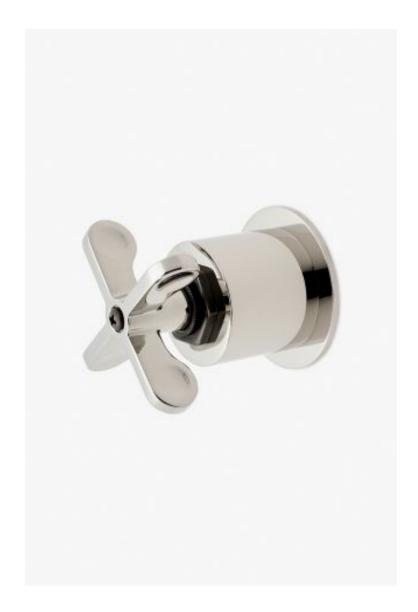

# Henry Volume Control with Two-Tone Cross Handle

Style #: HNVC02

Available in Brass/Dark Nickel and Nickel/Dark Nickel

### **FEATURES**

- Features Two Tone Cross Handle
- Used to Control Water Flow to a Single Waterway Outlet
  Stocked in Brass, Chrome, Nickel and Dark Nickel
- Requires Rough Valve, Sold Separately: GUVC18/GUVC19 or GUVC16 /GUVC17