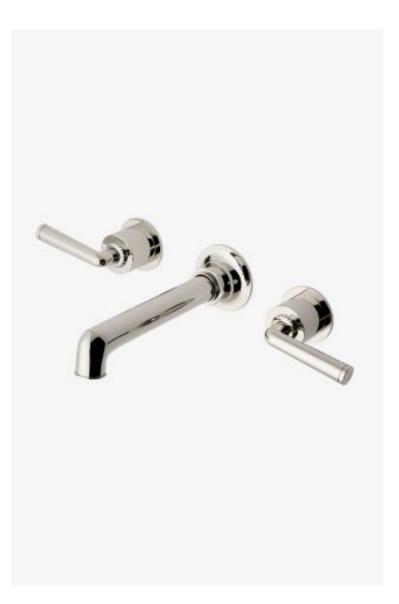

# Henry Chronos Wall Mounted Lavatory Faucet with Lever Handles

Style #: CLS311

Available in Chrome, Burnished Brass, Matte Gold, Burnished Nickel, Gold, Matte Nickel, Dark Nickel, Brass, Dark Brass, Nickel, Copper and Vintage Brass

## THE COLLECTION: Henry Chronos

Inspired by dive watches, Henry Chronos radiates design prowess and technical precision. Chronos retains the design integrity of our original, iconic Henry collection, while imbuing it with modern details and exquisite materials.