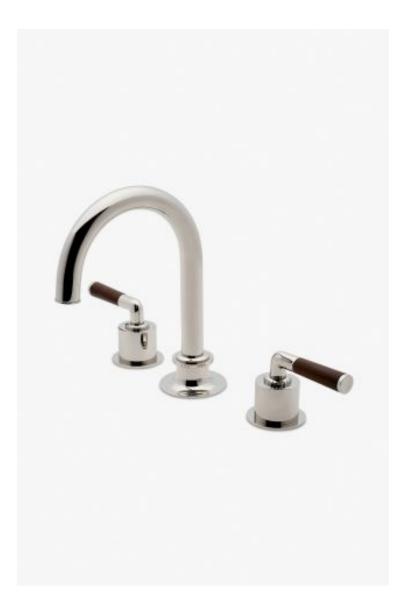

# Henry Chronos Gooseneck Lavatory Faucet with Walnut Lever Handles

Style #: CLS214

Available in Brass, Dark Brass, Nickel, Copper, Vintage Brass, Chrome, Burnished Brass, Matte Gold, Burnished Nickel, Gold, Matte Nickel and Dark Nickel

## THE COLLECTION: Henry Chronos

Inspired by dive watches, Henry Chronos radiates design prowess and technical precision. Chronos retains the design integrity of our original, iconic Henry collection, while imbuing it with modern details and exquisite materials.

#### FEATURES

- Features Walnut Lever Handles
- Includes a Universal Push Touch Drain Sized to Fit US and Euro Sink Drain Openings
- Stocked in Brass, Chrome and Nickel
- Available in 1.2gpm (4.5L/min) Flow Rate