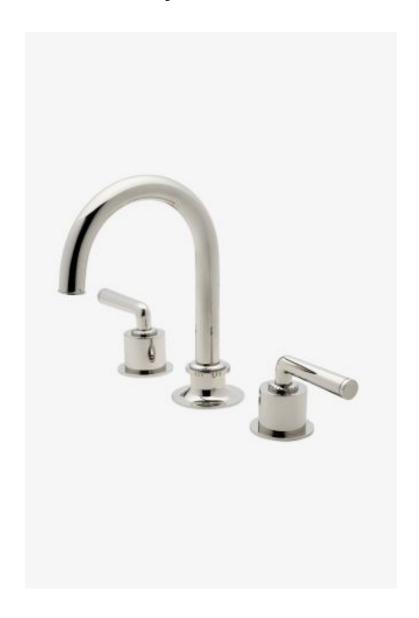

# Henry Chronos Gooseneck Lavatory Faucet with Lever Handles

Style #: CLS211

Available in Gold, Matte Nickel, Dark Nickel, Brass, Dark Brass, Nickel, Copper, Vintage Brass, Chrome, Burnished Brass, Matte Gold and Burnished Nickel