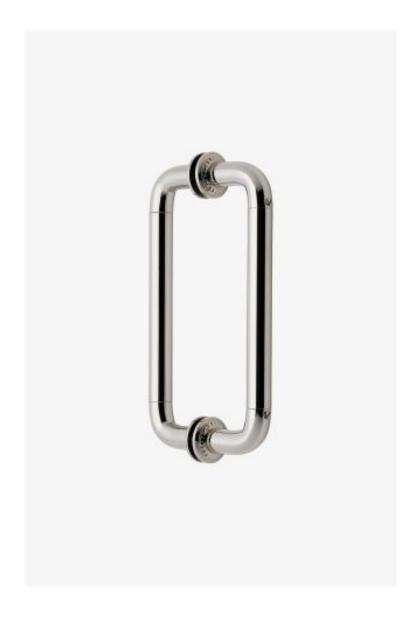

## Henry Chronos

Henry Chronos 8" Back-to-back Shower Door Pull

Style #: CNHW88

Available in Brass, Nickel and Chrome

## THE COLLECTION: Henry Chronos

Inspired by dive watches, Henry Chronos radiates design prowess and technical precision. Chronos retains the design integrity of our original, iconic Henry collection, while imbuing it with modern details and exquisite materials.

## **FEATURES**

- Solid brass
- Machined and hand-finished
- Made in the UK
- Includes per fixing: M6 2" all threaded screw and rubber washers