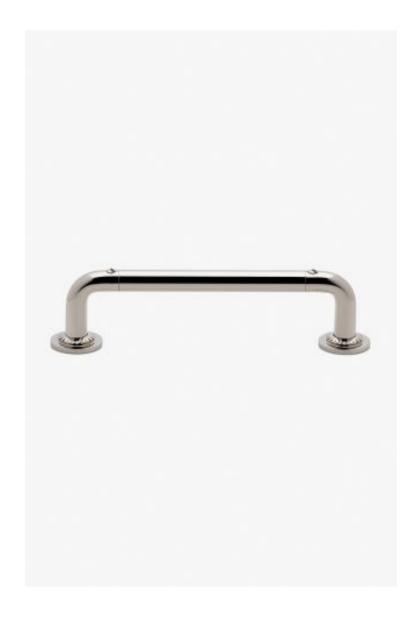

## Henry Chronos

Henry Chronos 6" Pull

Style #: CNHW06

Available in Nickel, Chrome and Brass

## THE COLLECTION: Henry Chronos

Inspired by dive watches, Henry Chronos radiates design prowess and technical precision. Chronos retains the design integrity of our original, iconic Henry collection, while imbuing it with modern details and exquisite materials.

## **FEATURES**

- Solid brass
- Machined and hand-finished
- Made in the UK
- Includes per fixing: M4 1" Screw and M4 1 1/2" screw