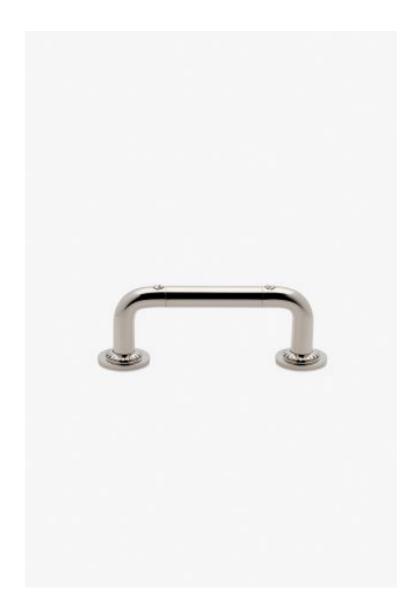

## Henry Chronos

Henry Chronos 4" Pull

Style #: CNHW04

Available in Nickel, Chrome and Brass

## THE COLLECTION: Henry Chronos

Inspired by dive watches, Henry Chronos radiates design prowess and technical precision. Chronos retains the design integrity of our original, iconic Henry collection, while imbuing it with modern details and exquisite materials.

## **FEATURES**

- Solid brass
- Machined and hand-finished
- Made in the UK
- Includes per fixing: M4 1" Screw and M4 1 1/2" screw