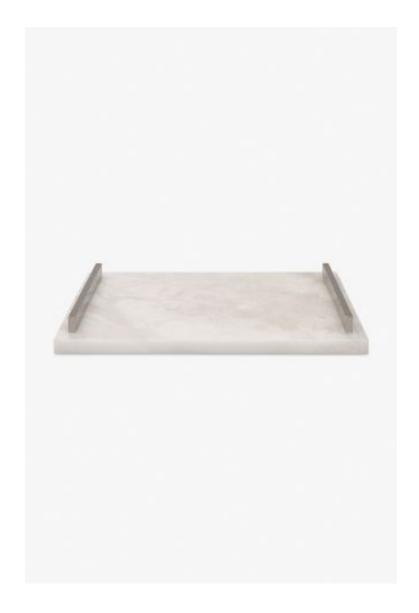

## Crystalline Tray

Style #: CYTR01

Available in Alabaster, Chrome, Brass and Nickel

### THE COLLECTION: Crystalline

Carved from rich Italian alabaster, these pieces create an exquisite and enduring way to elevate a bath.

#### **FEATURES**

- 11"L x 7 1/8"W x 1 1/4"H
- Made from Alabaster
- Stone is carved by hand and hand honed to a smooth finish that highlights the special qualities of each piece
- Care and Cleaning : Wipe gently with a damp cloth only
- Made in Italy