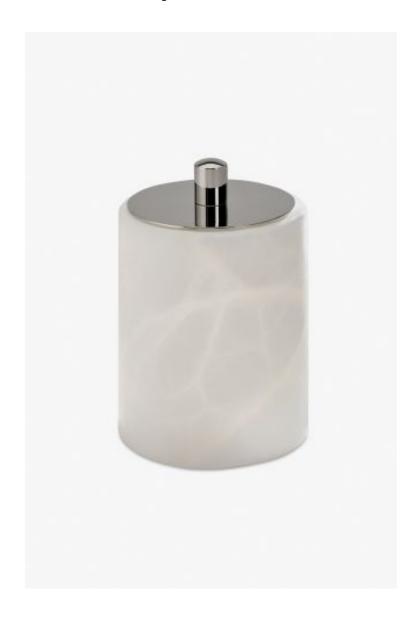

## Crystalline Container with Lid

Style #: CYCO01

Available in Alabaster, Brass, Chrome and Nickel

### THE COLLECTION: Crystalline

Carved from rich Italian alabaster, these pieces create an exquisite and enduring way to elevate a bath.

#### **FEATURES**

- 3 1/2"D x 4 3/4"H
- Made from Alabaster
- Stone is carved by hand and hand honed to a smooth finish that highlights the special qualities of each piece
- Care and Cleaning : Wipe gently with a damp cloth only
- Made in Italy