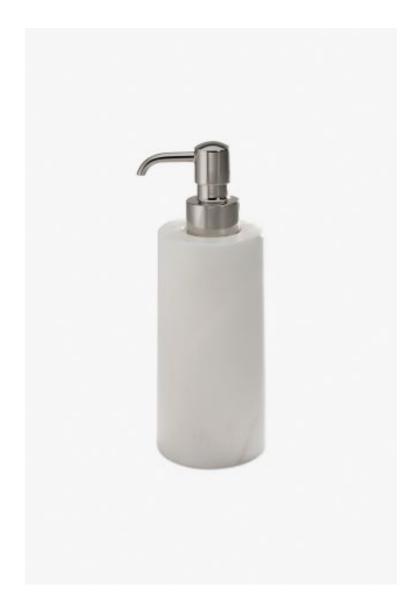

## Crystalline Soap Dispenser

Style #: CYSD01

Available in Alabaster, Brass, Chrome and Nickel

### THE COLLECTION: Crystalline

Carved from rich Italian alabaster, these pieces create an exquisite and enduring way to elevate a bath.

#### **FEATURES**

- 2 1/2"D x 6 7/8"H
- Made from Alabaster
- Stone is carved by hand and hand honed to a smooth finish that highlights the special qualities of each piece
- Care and Cleaning : Wipe gently with a damp cloth only
- Made in Italy