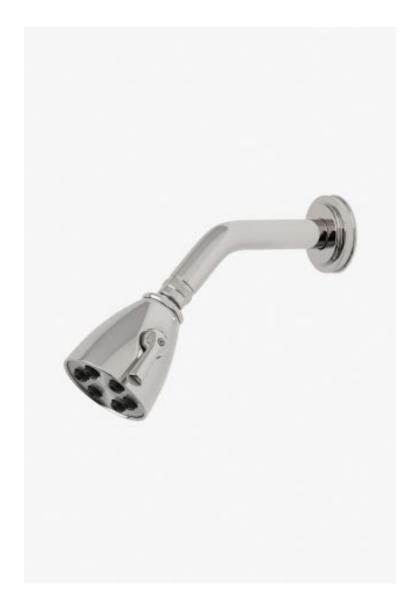

## Universal

Universal 2 3/4" Showerhead with Adjustable Spray with 6" Wall Mounted 45 Degree Shower Arm and Low Profile Classic Flange

Style #: UNS134

Available in Chrome

## **FEATURES**

- Made of Brass
- Features a swivel 2 3/4" showerhead with two adjustable spray patterns
- Includes a 6" wall mounted 45 degree shower arm
- Stocked in Brass, Chrome and Nickel
- Showerhead available in 1.75gpm (6.6L/min) flow rate