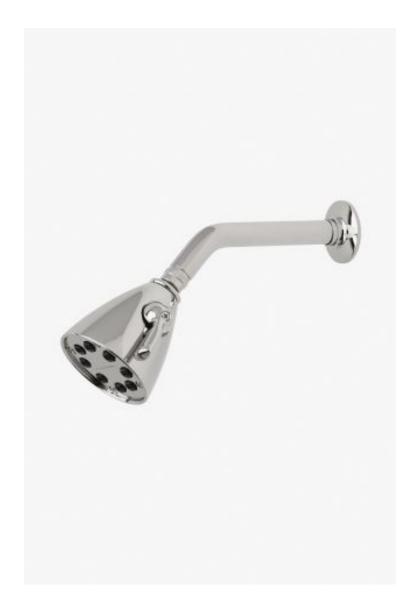

## Universal

Universal 3 1/2" Showerhead with Adjustable Spray with 8" Wall Mounted 45 Degree Shower Arm and Transitional Flange

Style #: UNS345

Available in Nickel, Dark Nickel, Chrome and Brass

## **FEATURES**

- Made of Brass
- Features a swivel 3 1/2" showerhead with two adjustable spray patterns
- Includes a 8" wall mounted 45 degree shower arm
- Stocked in Brass, Chrome and Nickel
- Showerhead available in 1.75gpm (6.6L/min) flow rate