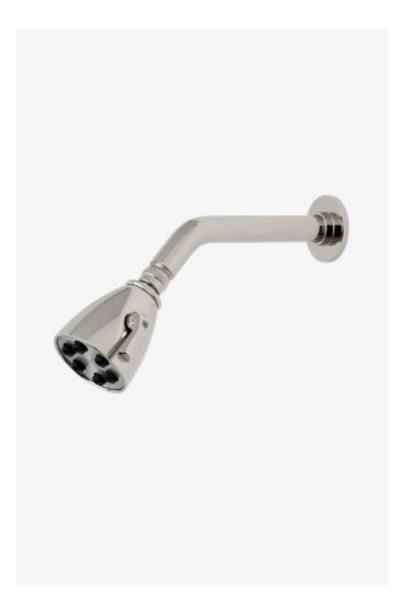

## Universal

Universal 2 3/4" Showerhead with Adjustable Spray with 8" Wall Mounted 45 Degree Shower Arm and Modern Flange

Style #: UNS235

Available in Nickel and Brass

## FEATURES

- Made of Brass
- Features a swivel 2 3/4" showerhead with two adjustable spray patterns
- Includes a 8" wall mounted 45 degree shower arm
- Stocked in Brass, Chrome and Nickel
- Showerhead available in 1.75gpm (6.6L/min) flow rate