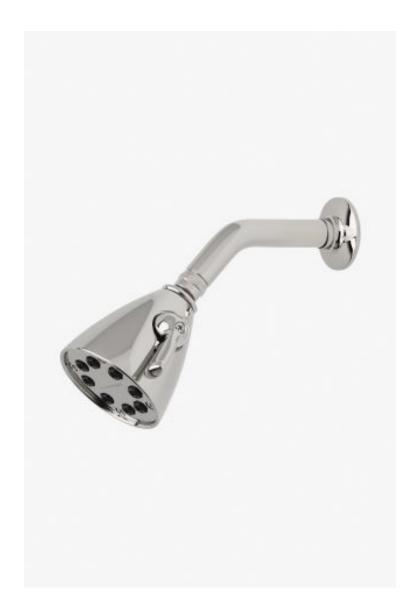

## Universal

Universal 3 1/2" Showerhead with Adjustable Spray with 6" Wall Mounted 45 Degree Shower Arm and Transitional Flange

Style #: UNS344

Available in Brass, Nickel, Matte Nickel, Dark Brass, Chrome, Burnished Nickel and Vintage Brass

## **FEATURES**

- Made of Brass
- Features a swivel 3 1/2" showerhead with two adjustable spray patterns
- Includes a 6" wall mounted 45 degree shower arm
- Stocked in Brass, Chrome and Nickel
- Showerhead available in 1.75gpm (6.6L/min) flow rate