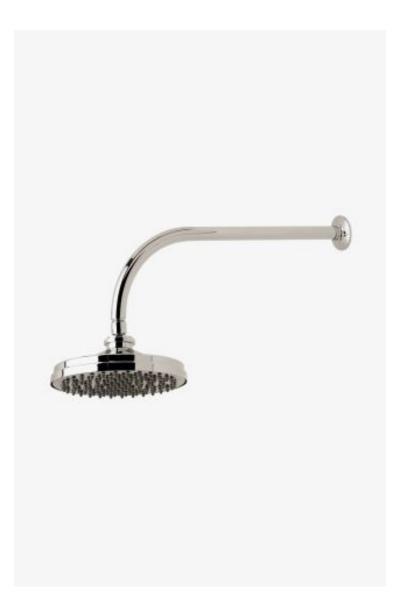

## Riverun

Riverun 8" Rain Showerhead with 18" Wall Mounted 90 Degree Shower Arm

Style #: RRS388

Available in Nickel, Dark Nickel and Brass

## FEATURES

- Made of Brass
- Features a swivel 8" rain showerhead with easy clean rubber nozzles
- Includes a 18" wall mounted 90 degree shower arm
- Stocked in Brass, Chrome, Nickel and Matte Nickel
- Rain showerhead available in 1.75gpm (6.6L/min) flow rate